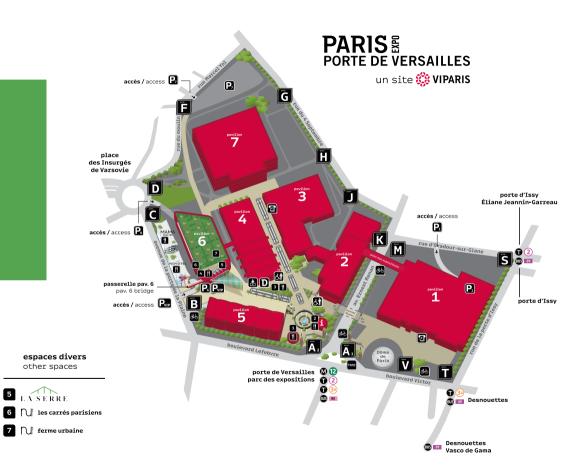

nui Un lieu 🍪 VIPARIS La Serre. lieu événementiel serre accès parking, hôtels access to car park, hotels La Serre, event space greenhouse · (1) T (1) **6** -Le Perchoir bar-restaurant terrasse terrace n Ji ferme urbaine urban farming nu les carrés parisiens garden plots for residents

niveaux levels 2 -2 P6 -3 P6

niveau level

toilettes

toilettes