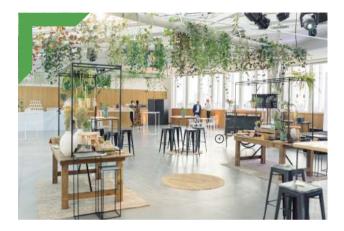

## ARCHITECTURE featuring luminous skylights THAT ELIMINATE THE borders between INTERIOR AND EXTERIOR, like a winter garden, creating a venue that is equally suited FOR DAYTIME AND

**EVENING EVENTS** 

#### A FLEXIBLE SPACE

that can be customised to meet your needs, thanks to La Serre's own top-quality equipment, which including 8 speakers and wireless mics, a complete package of LED PAR lights, wash luminaries, profile spots, and buffet lighting options, as well as a 4.5 metrelong wall of LEDs with a 2.9 mm pixel pitch.