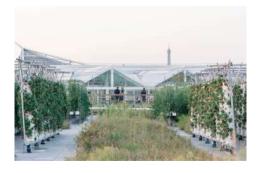

# $420\,\mathrm{m}^2$

flooded with

NATURAL LIGHT

thanks to multiple glazed surfaces, including plant-filled light wells.

 $520\,\mathrm{m}^2$ 

OF COVERED TERRACES

far from urban stress and noise, and which overlook Europe's largest urban rooftop farm.

#### A UNIQUE LOCATION

At the centre of a district undergoing a major urban revival, embodied by the opening of two new hotels – Mama Paris West and the Novotel Paris Porte de Versailles – La Serre is a one-of-a-kind address in southern Paris, adjacent to a 230 m² greenhouse and Le Perchoir, a bar and restaurant, and overlooking Europe's largest urban rooftop farm.