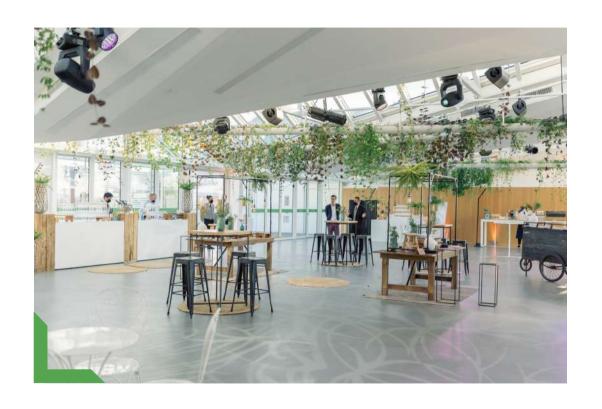

## ARCHITECTURE featuring luminous skylights THAT ELIMINATE THE borders between INTERIOR AND EXTERIOR, like a winter garden, creating a venue that is equally suited FOR DAYTIME AND

**EVENING EVENTS** 

# $420\,\mathrm{m}^2$

flooded with

NATURAL LIGHT

thanks to multiple glazed surfaces, including plant-filled light wells.

 $520\,\mathrm{m}^2$ 

OF COVERED TERRACES

far from urban stress and noise, and which overlook Europe's largest urban rooftop farm.

#### A FLEXIBLE SPACE

that can be customised to meet your needs, thanks to La Serre's own top-quality equipment, which including 8 speakers and wireless mics, a complete package of LED PAR lights, wash luminaries, profile spots, and buffet lighting options, as well as a 4.5 metrelong wall of LEDs with a 2.9 mm pixel pitch.